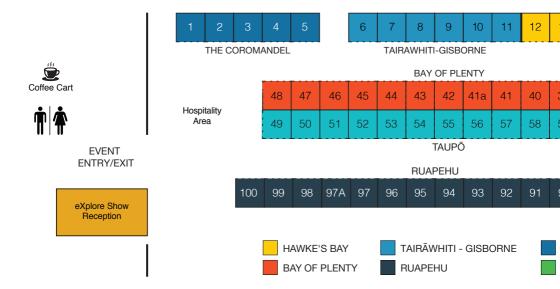

WAIKATO

ROTORUA

TAUPŌ

RUAPEHU

HAWKE'S BAY

TAIRĀWHITI-GISBORNE

BAY OF PLENTY

THE COROMANDEL

#### CONTENTS

| Welcome / Todays Programme      | 3     |
|---------------------------------|-------|
| Exhibitor Index - by region     | 4-6   |
| The Coromandel Exhibitors       | 7-8   |
| Tairāwhiti-Gisborne Exhibitors  | 8-9   |
| Hawke's Bay Exhibitors          | 10-12 |
| Central North Island Exhibitors | 12    |
| Waikato Exhibitors              | 13-15 |
| Bay of Plenty Exhibitors        | 16-20 |
| Full Floor Plan                 | 18-19 |
| Taupō Exhibitors                | 21-23 |
| Rotorua Exhibitors              | 24-30 |
| Ruapehu Exhibitors              | 31-34 |